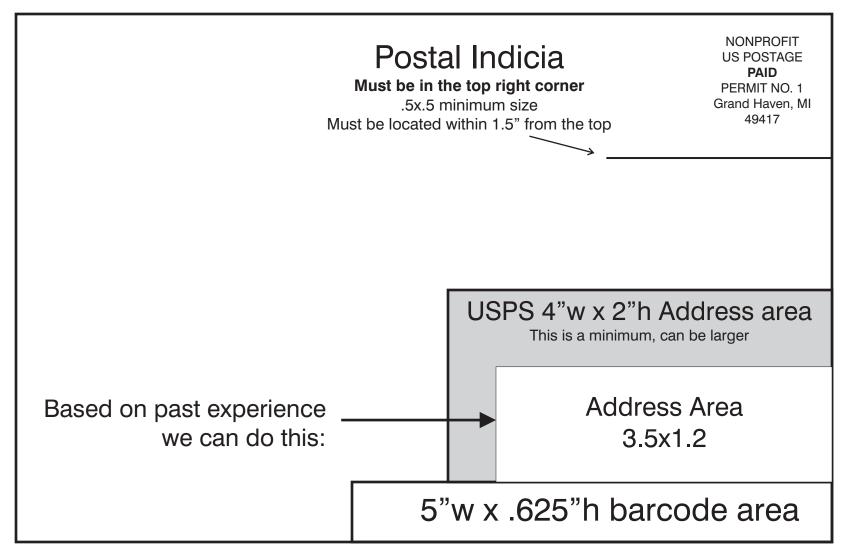

# This template is 5.5x8.5

These general principles apply to all bulk mail letters and postcards

#### Postal Indicia

Must be in the top right corner .5x.5 minimum size

Must be located within 1.5" from the top

Presorted Standard US POSTAGE PAID

Permit #1 Grand Haven, MI 49417

Address and Barcode are stacked in bottom right corner

4"w x 2"h Address area

This is a minimum, can be larger

5"w x .625"h barcode area