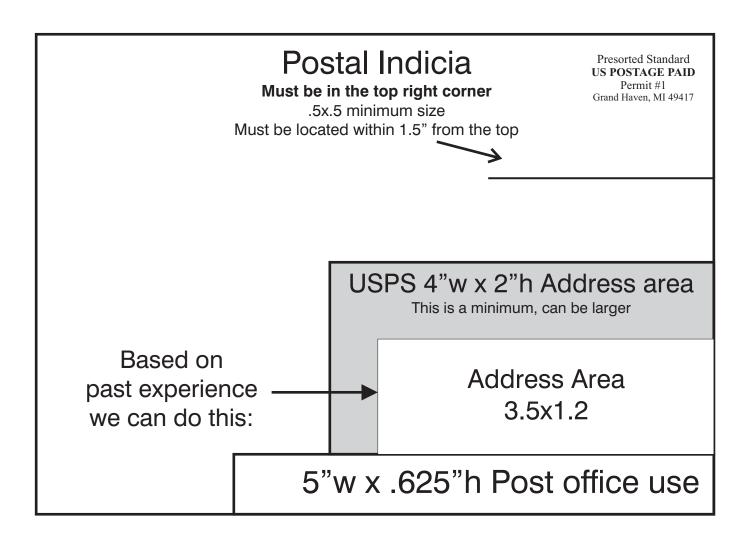

# This template is 5x7

These general principles apply to all bulk mail letters and postcards

(except flats larger than 6.125"h or 11.5"w)

#### Postal Indicia

Must be in the top right corner .5x.5 minimum size

Must be located within 1.5" from the top

Presorted Standard US POSTAGE PAID

Permit #1 Grand Haven, MI 49417

Address and Barcode are stacked in bottom right corner

4"w x 2"h Address area

This is a minimum, can be larger

5"w x .625"h barcode area