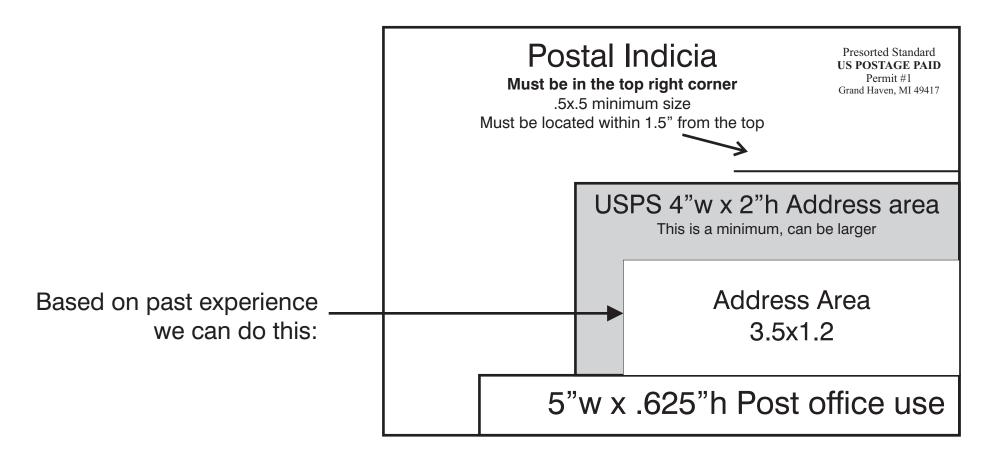

# This template is 4.25x6

These general principles apply to all bulk mail letters and postcards

(except flats larger than 6.125"h or 11.5"w)

#### Postal Indicia

Must be in the top right corner .5x.5 minimum size

Must be located within 1.5" from the top

Presorted Standard US POSTAGE PAID

Permit #1 Grand Haven, MI 49417

Address and Barcode are stacked in bottom right corner

4"w x 2"h Address area

This is a minimum, can be larger

5"w x .625"h barcode area