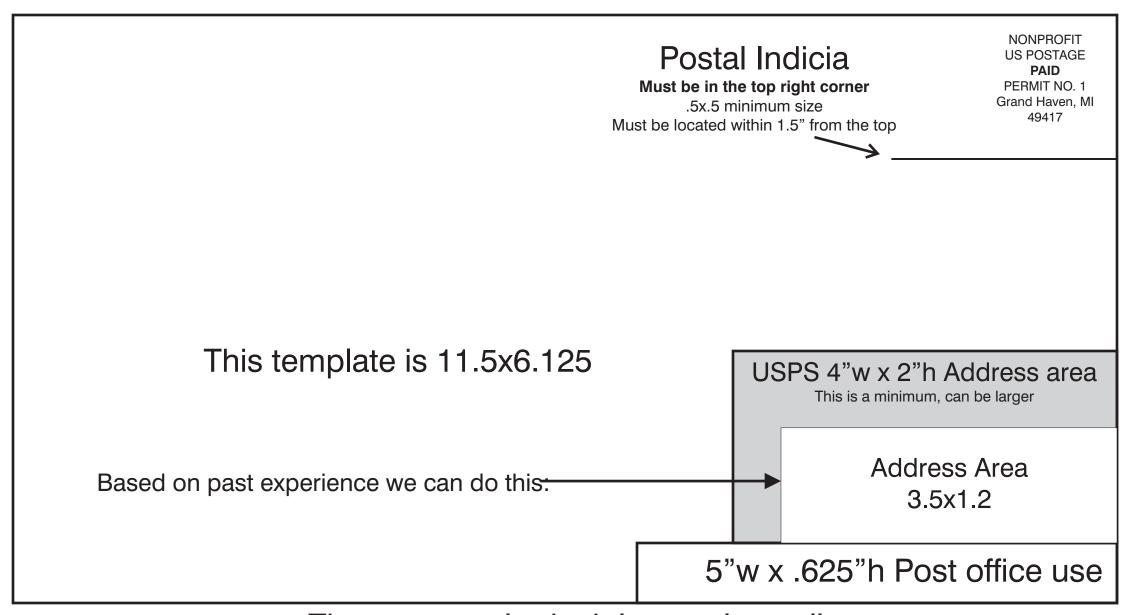

# This template is 6.125x11.5

These general principles apply to all bulk mail letters and postcards

(except flats larger than 6.125"h or 11.5"w)