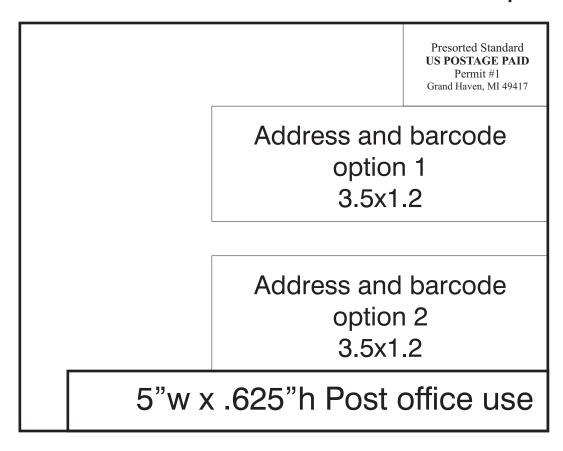

# This template is 4.25x5.5

#### This template is 4.25x5.5

This is the minimum amount we need based on past mailings.